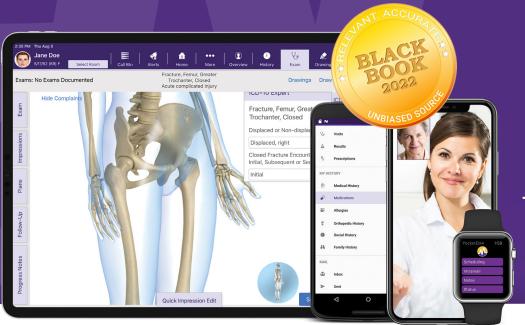

## You're reinventing orthopedic care, and you need the right tools for the job.

ModMed® software helps you keep pace in an ever-changing healthcare market while you focus on patients. With built-in orthopedic knowledge, our all-in-one suite of solutions can help you save time, provide convenience for both patients and staff, and get detailed analytics to measure your practice against benchmarks.

It's about time.

#1 INTEGRATED
ORTHOPEDIC-SPECIFIC
EHR + PM + RCM\*
+ ANALYTICS
+ PATIENT ENGAGEMENT

Visit us at the AAOE Annual Conference, BOOTH #910 modmed.com/AAOE-conference | April 29 to May 2, 2022